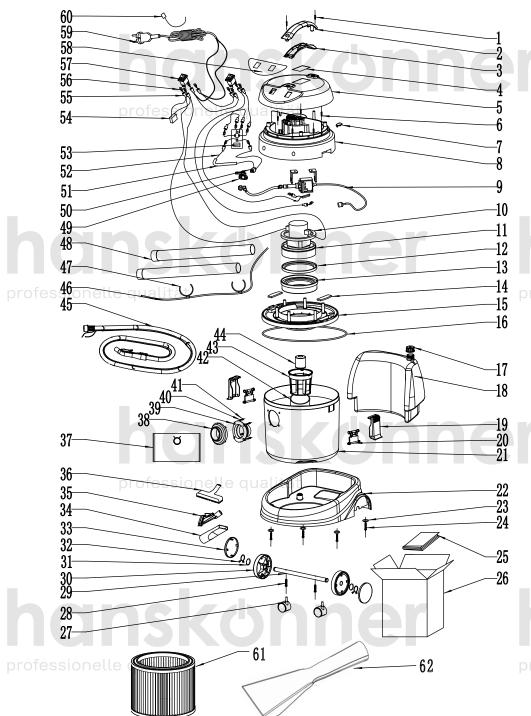

## horner Hvc20wD nner

| NO.  | DESCRIPTION LE qualitat       | NO. | DESCRIPTION               |
|------|-------------------------------|-----|---------------------------|
| 1    | ST SEREWS                     | 32  | CONNECTING ROD            |
| 2    | UP HANDLE                     | 33  | IDLER WHEEL COVER         |
| 3    | DOWN HANDLE                   | 34  | CREVICE NOZZLE            |
| 4    | RATING LABEL                  | 35  | BIG CARPET BRUSH KIT      |
| 5    | TOP COVER                     | 36  | WET&DRY FLOOR NOZZLE      |
| 6    | ST SCREWS                     | 37  | CLOTH BAG                 |
| 7    | PRESSING LINE PLATE           | 38  | AIR INLET PART            |
| 8    | MIDDLE COVER                  | 39  | FIXING PART FOR AIR INLET |
| 9    | PUMP KIT                      | 40  | SCREWS FOR FIXING PART    |
| 10   | UPPER SEALING RING            | 41  | WASHER                    |
| 11   | MOTOR                         | 42  | SPONGE FILTER             |
| 12   | LOWER SEALING RING            | 43  | GASKET                    |
| 13   | FIXING PART OF MOTOR          | 44  | SAFETY VALUE              |
| □ 14 | SMALL SPONGE                  | 45  | HOSE KIT                  |
| 15   | BOTTOM COVER                  | 46  | SMALL WATER PIPE          |
| 16   | SEALING RING FOR BOTTOM COVER | 47  | HOOK FOR WATER PIPE       |
| 17   | CAP OF CLEAN WATER TANK       | 48  | METAL TUBE                |
| 18   | CLEAN WATER TANK              | 49  | LID                       |
| 19   | CLASP                         | 50  | CLUTCH                    |
| 20   | FIXING PART OF CLASP          | 51  | FIBERGLASS CASING         |
| 21   | BARREL                        | 52  | WIRE                      |
| 22   | PEDESTAL                      | 53  | ELECTRONIC CARD           |
| _23  | WASHER                        | 54  | CAPACITANCE               |
| 24   | SCREW FOR FIXING PEDESTAL     | 55  | SMALL SHEATH              |
| 25   | MANUAL                        | 56  | SMALL CONNECTOR           |
| 26   | PACKING BOX                   | 57  | SWITCH                    |
| 27   | WHEEL                         | 58  | STICKER                   |
| 28   | SCREW FOR FIXING CROSS BAR    | 59  | CORD                      |
| 29   | CROSS BAR                     | 60  | RIBBON                    |
| 30   | IDLER WHEEL                   | 61  | HEPA FILTER               |
| 31   | WASHER                        | 62  | SEMI-TRANSPARENT NOZZLE   |